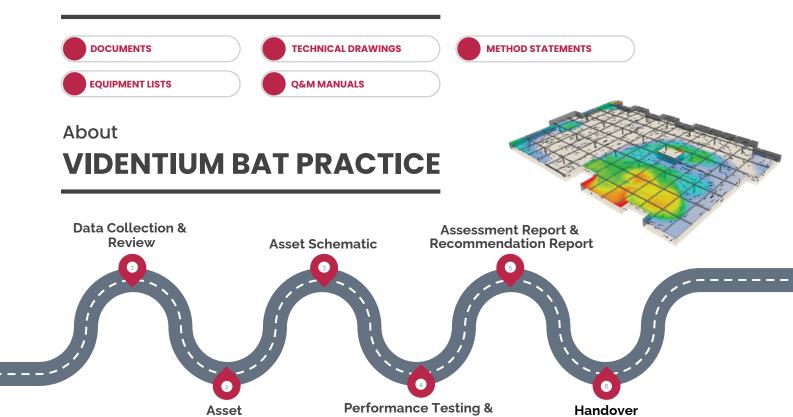

ding assessments. Whether addressing minor repairs or orchestrating large-scale redevelopments, this tool provides a user-friendly interface that simplifies the data gathering process. Its efficiency lies in its ability to seamlessly navigate through intricate details, ensuring a thorough evaluation of the building's condition. By facilitating a systematic approach to data collection, Videntium BAT empowers users to make informed decisions, enhancing the overall management and maintenance of structures. With its intuitive

features, this tool stands as a valuable asset for professionals engaged in the meticulous assessment of buildings for various purposes.



#### **About Videntium BAT**

### **PROCESS OVERVIEW**





Any Data to Start Project with

**Assessment** 

## **VIDENTIUM BAT**



**Functional Performance** 



## **DIGITAL TWIN & BIM COMPATIBILITY**