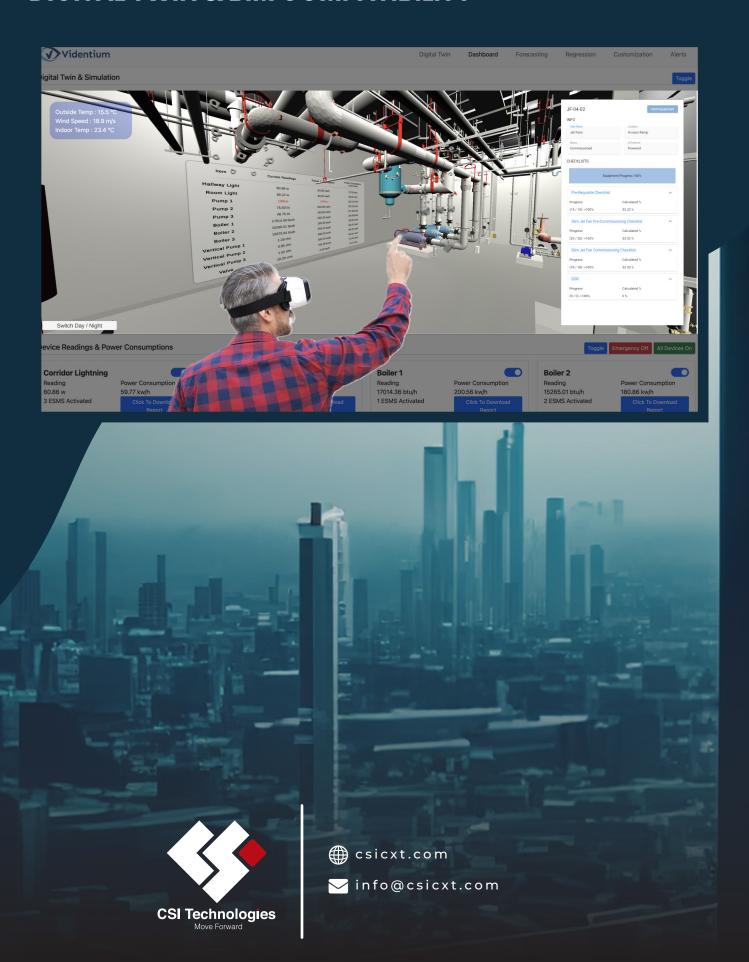

scale redevelopments, this tool provides a user-friendly interface that simplifies the data gathering process. Its efficiency lies in its ability to seamlessly navigate through intricate details, ensuring a thorough evaluation of the building's condition. By facilitating a systematic approach to data collection, Videntium BAT empowers users to make informed decisions, enhancing the overall management and maintenance of structures. With its intuitive

features, this tool stands as a valuable asset for professionals engaged in the meticulous assessment of buildings for various purposes.



#### **About Videntium BAT**

### **PROCESS OVERVIEW**





Any Data to Start Project with

**Assessment** 

## **VIDENTIUM BAT**



**Functional Performance** 



## **DIGITAL TWIN & BIM COMPATIBILITY**