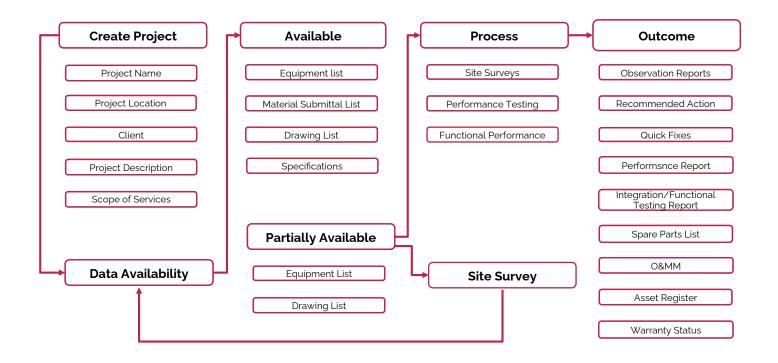

olution to streamline the collection of crucial data for comprehensive building assessments. Whether addressing minor repairs or orchestrating large-scale redevelopments, this tool provides a user-friendly interface that simplifies the data gathering process. Its efficiency lies in its ability to seamlessly navigate through intricate details, ensuring a thorough evaluation of the building's condition. By facilitating a systematic approach to data collection, Videntium BAT empowers users to make informed decisions, enhancing the overall management and maintenance of structures. With its intuitive

features, this tool stands as a valuable asset for professionals engaged in the meticulous assessment of buildings for various purposes.



#### **About Videntium BAT**

### **PROCESS OVERVIEW**





Any Data to Start Project with

**Assessment** 

## **VIDENTIUM BAT**



**Functional Performance** 



## **DIGITAL TWIN & BIM COMPATIBILITY**