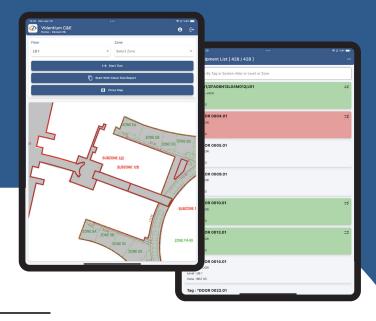

#### About Videntium C&E MONITOR PROGRESS

On a multilayered interface, the progress of the entire facility, each level, and even each evacuation zone can be monitored. Every piece of equipment can be tested multiple times by different users for various circumstances, and the results can be summarized in a single table containing test-specific information.