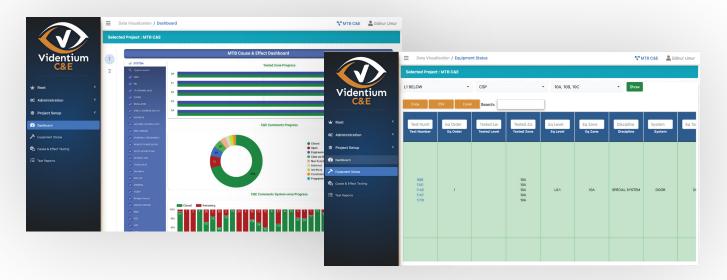

## Why Should You CHOOSE US ?

The Videntium C&E module facilitates efficient management and precise testing of systems to secure approval from local authorities. Its seamless integration with other Videntium modules enhances the overall planning, execution, recording, tracking, and communication of various phases, including installation, commissioning, and cause-effect testing. This comprehensive system fosters collaboration among stakeholders, ensuring a streamlined process. The multilayered interface allows for

real-time monitoring of the facility's progress at different levels, providing insights into each evacuation zone and contributing to a holistic approach to facility management.

#### About Videntium C&E MONITOR PROGRESS

On a multilayered interface, the progress of the entire facility, each level, and even each evacuation zone can be monitored. Every piece of equipment can be tested multiple times by different users for various circumstances, and the results can be summarized in a single table containing test-specific information.