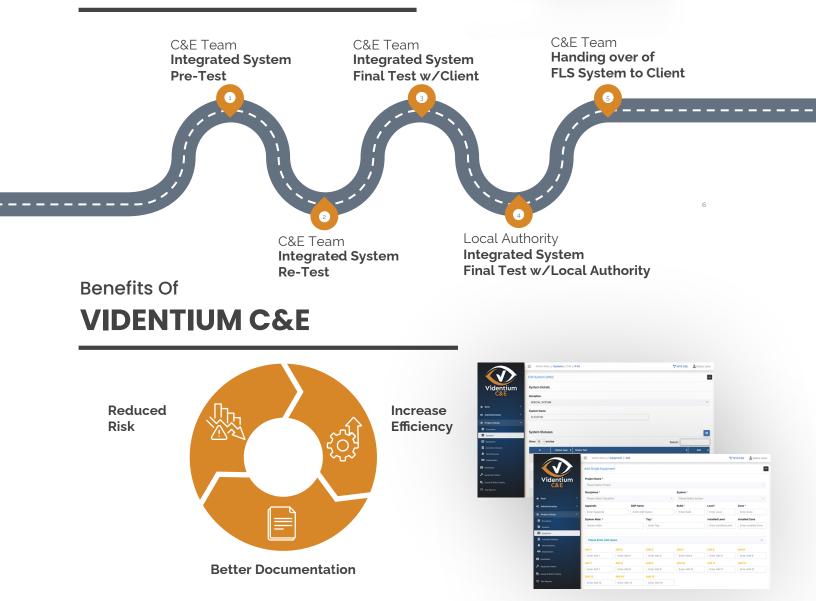

## Workflow of **VIDENTIUM C&E**

Guarantee efficient and precise management for your construction with modular structure of Videntium.

JB CONTRACTOR - SIEMEN

ture Job Info Left Empty

TOR - ARABTEC / SIAC JV