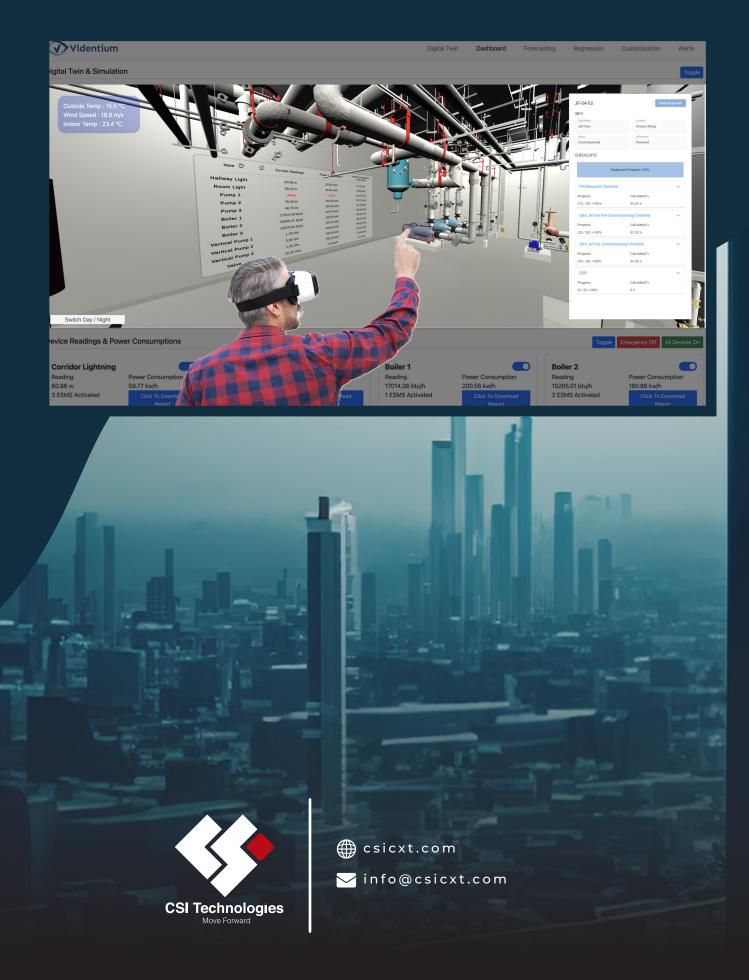

iding insights into each evacuation zone and contributing to a holistic approach to facility management.



#### About Videntium C&E MONITOR PROGRESS

On a multilayered interface, the progress of the entire facility, each level, and even each evacuation zone can be monitored. Every piece of equipment can be tested multiple times by different users for various circumstances, and the results can be summarized in a single table containing test-specific information.





## Workflow of **VIDENTIUM C&E**



Guarantee efficient and precise management for your construction with modular structure of Videntium.

JB CONTRACTOR - SIEMEN

ture Job Info Left Empty

TOR - ARABTEC / SIAC JV

# This Is **Videntium**

Ð

IR SYSTEM

TER SYSTEM

Behind Mega Dreams

#### **DIGITAL TWIN & BIM COMPATIBILITY**