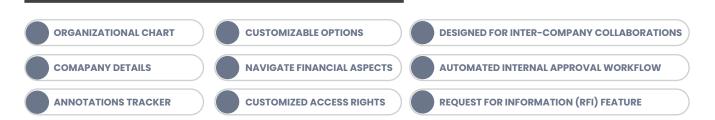

## RESPONSIVE AND COMPREHENSIVE SOLUTION

- Document Version Control
- Custom Workflow Integration
- Organization Chart
- Contract Management
- Bulk Document Upload

- Submission Tracker
- Transmittals
- Audit Trail
- And more...

## **CHOOSE US?**

Choose Videntium Flex for unparalleled project success and streamlined collaboration. Our platform empowers you to create a roadmap for project success and define stakeholder types, bringing structure and clarity to collaboration efforts. Uncover relationships and roles effortlessly, visualizing all connections through an intuitive organizational chart. With fully customizable options, tailor the project's location and system structure to meet specific project needs with ease. Videntium Flex offers true flexibility by allowing users to customize document categories, define approval stages,

and adapt every detail to ensure a seamless and personalized project management experience. Opt for Videntium Flex for a dynamic and adaptable solution that enhances your project management capabilities.