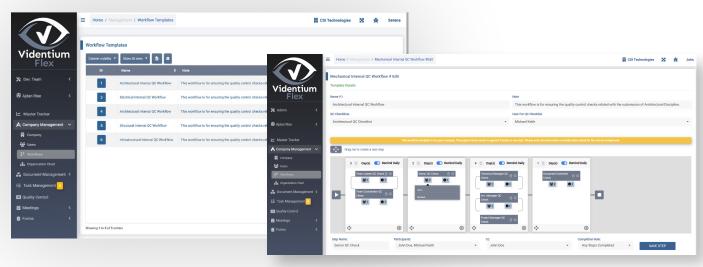

## **CUSTOMIZABLE WORKFLOW**

Videntium Flex empowers the company to create a tailored workflow by elevating efficiency with an automated internal approval workflow. As submissions are made, each document follows a predetermined path, ensuring swift and accurate approvals within the organization.