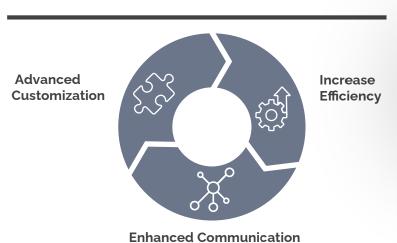

### **Benefits Of**

# **VIDENTIUM FLEX**

## **CHOOSE US?**

Choose Videntium Flex for unparalleled project success and streamlined collaboration. Our platform empowers you to create a roadmap for project success and define stakeholder types, bringing structure and clarity to collaboration efforts. Uncover relationships and roles effortlessly, visualizing all connections through an intuitive organizational chart. With fully customizable options, tailor the project's location and system structure to meet specific project needs with ease. Videntium Flex offers true flexibility by allowing users to customize document categories, define approval stages,

and adapt every detail to ensure a seamless and personalized project management experience. Opt for Videntium Flex for a dynamic and adaptable solution that enhances your project management capabilities.