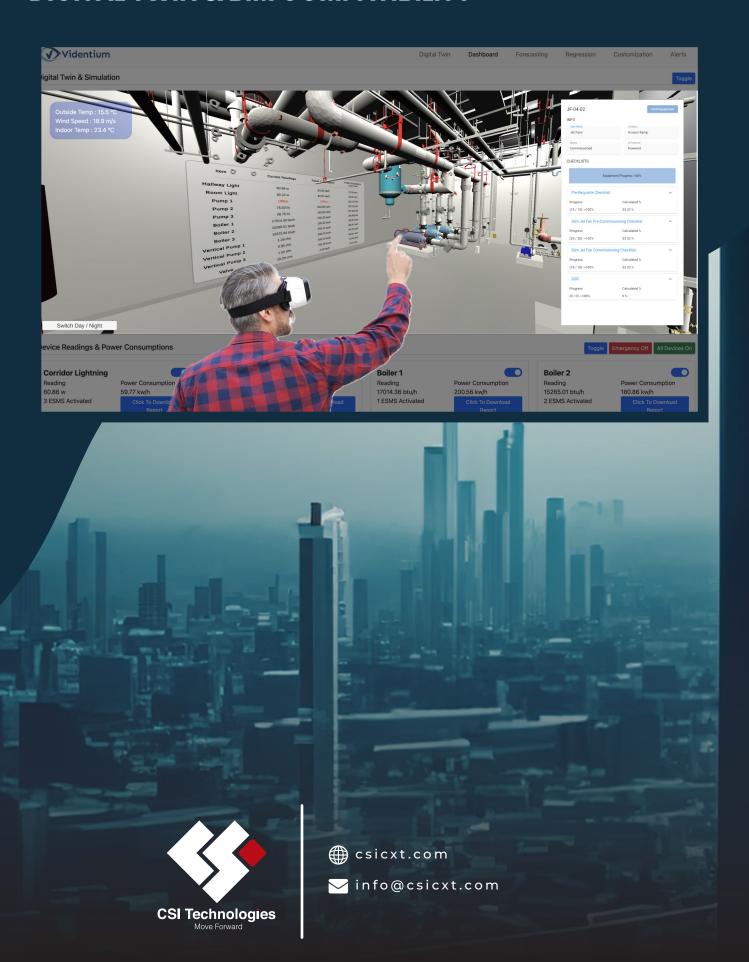

with ease. Videntium Flex offers true flexibility by allowing users to customize document categories, define approval stages,

and adapt every detail to ensure a seamless and personalized project management experience. Opt for Videntium Flex for a dynamic and adaptable solution that enhances your project management capabilities.



#### **About Videntium Flex**

## **CUSTOMIZABLE WORKFLOW**

Videntium Flex empowers the company to create a tailored workflow by elevating efficiency with an automated internal approval workflow. As submissions are made, each document follows a predetermined path, ensuring swift and accurate approvals within the organization.





#### Features of

# **VIDENTIUM FLEX**



### **Benefits Of**

# **VIDENTIUM FLEX**







## **DIGITAL TWIN & BIM COMPATIBILITY**