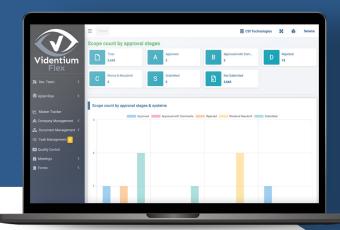

## **CUSTOMIZABLE WORKFLOW**

Videntium Flex empowers the company to create a tailored workflow by elevating efficiency with an automated internal approval workflow. As submissions are made, each document follows a predetermined path, ensuring swift and accurate approvals within the organization.