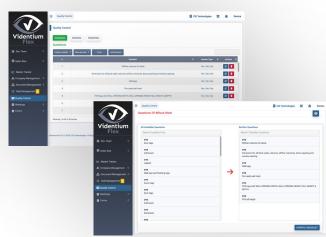

#### Features of

# **VIDENTIUM FLEX**

## RESPONSIVE AND COMPREHENSIVE SOLUTION

- Document Version Control
- Custom Workflow Integration
- Organization Chart
- Contract Management
- Bulk Document Upload

- Submission Tracker
- Transmittals
- Audit Trail
- And more...